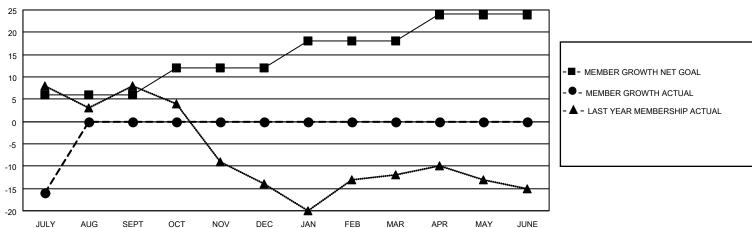

## GOALS AND ACTUAL MEMBERS CUMULATIVE

| DROPPED CLUBS: 0 |    | 2 CLUBS OF 32 ADDED 1 OR MORE | GENDER DISTRIBUTION        |              |     |
|------------------|----|-------------------------------|----------------------------|--------------|-----|
|                  |    | NEW MEMBERS                   | MALE                       | 636 (61.51%) |     |
|                  |    |                               | FEMALE                     | 398 (38.49%) |     |
| DROPPED MEMBERS  |    |                               |                            |              |     |
| DECEASED         | 3  | CLICK HERE FOR CUMULATIVE     | TOTAL FAMILY UNIT MEMBERS  |              | 216 |
| CLUB CANCELLED 0 |    | MEMBERSHIP DATA               |                            |              | 110 |
| OTHER            | 18 |                               | FAMILY MEMBERS PAYING HALF |              | 110 |
| TOTAL            | 21 |                               | 3020                       |              |     |